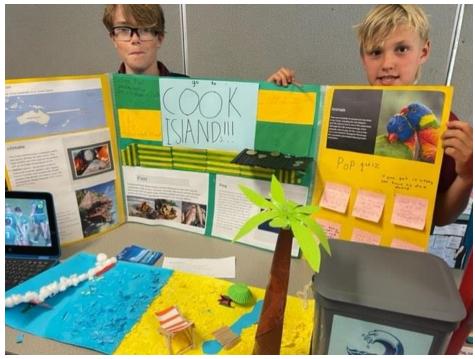

esafety.gov.au

Thank you to our Year 6 leaders who represented GPS at the recent Remembrance ceremony at the headland on November 11 2022.

Last week, students in Stage 3 took part in a Travel Expo where they shared their learning with peers from Years 5 and 6. They were asked to choose a 'lesser-known' country from around the world and persuade their classmates to visit. Students were excited to share their work, with many going above and beyond by wearing traditional clothing, sharing popular food and recreating famous monuments as miniature models. An important part of the Travel Expo was providing our students the opportunity to observe and share feedback to help each other identify strengths as well as most importantly, how they can improve!