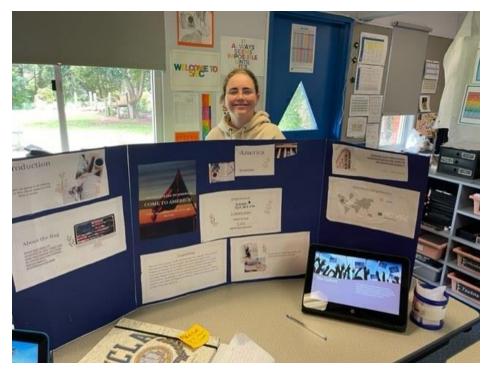

esafety.gov.au

Thank you to our Year 6 leaders who represented GPS at the recent Remembrance ceremony at the headland on November 11 2022.

Last week, students in Stage 3 took part in a Travel Expo where they shared their learning with peers from Years 5 and 6. They were asked to choose a 'lesser-known' country from around the world and persuade their classmates to visit. Students were excited to share their work, with many going above and beyond by wearing traditional clothing, sharing popular food and recreating famous monuments as miniature models. An important part of the Travel Expo was providing our students the opportunity to observe and share feedback to help each other identify strengths as well as most importantly, how they can improve!