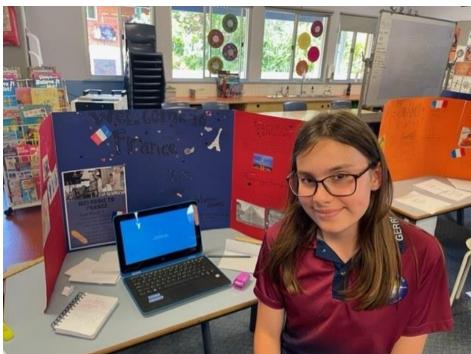

esafety.gov.au

Thank you to our Year 6 leaders who represented GPS at the recent Remembrance ceremony at the headland on November 11 2022.

Last week, students in Stage 3 took part in a Travel Expo where they shared their learning with peers from Years 5 and 6. They were asked to choose a 'lesser-known' country from around the world and persuade their classmates to visit. Students were excited to share their work, with many going above and beyond by wearing traditional clothing, sharing popular food and recreating famous monuments as miniature models. An important part of the Travel Expo was providing our students the opportunity to observe and share feedback to help each other identify strengths as well as most importantly, how they can improve!