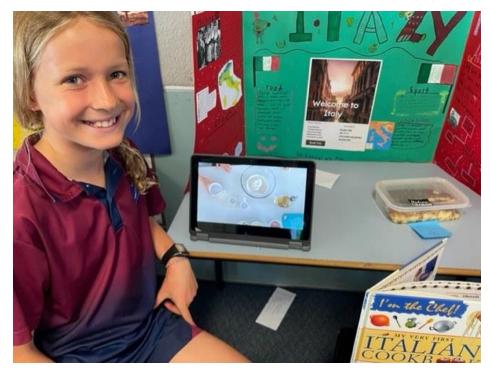

esafety.gov.au

Thank you to our Year 6 leaders who represented GPS at the recent Remembrance ceremony at the headland on November 11 2022.

Last week, students in Stage 3 took part in a Travel Expo where they shared their learning with peers from Years 5 and 6. They were asked to choose a 'lesser-known' country from around the world and persuade their classmates to visit. Students were excited to share their work, with many going above and beyond by wearing traditional clothing, sharing popular food and recreating famous monuments as miniature models. An important part of the Travel Expo was providing our students the opportunity to observe and share feedback to help each other identify strengths as well as most importantly, how they can improve!