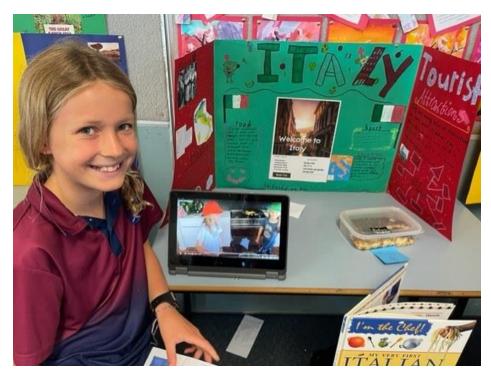

esafety.gov.au

Thank you to our Year 6 leaders who represented GPS at the recent Remembrance ceremony at the headland on November 11 2022.

Last week, students in Stage 3 took part in a Travel Expo where they shared their learning with peers from Years 5 and 6. They were asked to choose a 'lesser-known' country from around the world and persuade their classmates to visit. Students were excited to share their work, with many going above and beyond by wearing traditional clothing, sharing popular food and recreating famous monuments as miniature models. An important part of the Travel Expo was providing our students the opportunity to observe and share feedback to help each other identify strengths as well as most importantly, how they can improve!