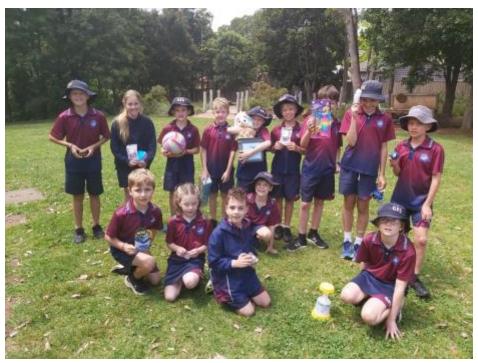

#### **AFL Paul Kelly Cup State Finals**

Now that the photos have been shared by NSW AFL, I am very proud to present our amazing AFL girls, who recently competed in the Paul Kelly Cup State Final —an amazing feat when you consider none of them are AFL players! The Paul Kelly Cup is the largest AFL primary school competition in New South Wales and the ACT. In this competition a pool of 400 teams from more than 50 local tournaments was gradually whittled down throughout the year to 12 girls' teams and 12 boys' teams for the State Finals. The girls had won two tournaments to get there and were Regional Finalists for the South Coast.

On a brilliant day of competition at the Giants Stadium in Sydney Olympic Park, Gerringong won two out of three games in their pool and missed out on the semi-final by one place, coming 5th in the state!

I would like to congratulate the girls on this wonderful achievement and thank the many parents and grandparents who travelled up on the day.

Mrs Miller