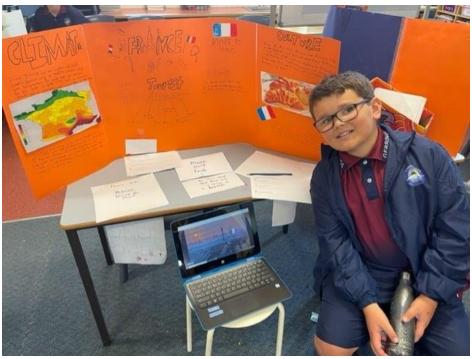

esafety.gov.au

Thank you to our Year 6 leaders who represented GPS at the recent Remembrance ceremony at the headland on November 11 2022.

Last week, students in Stage 3 took part in a Travel Expo where they shared their learning with peers from Years 5 and 6. They were asked to choose a 'lesser-known' country from around the world and persuade their classmates to visit. Students were excited to share their work, with many going above and beyond by wearing traditional clothing, sharing popular food and recreating famous monuments as miniature models. An important part of the Travel Expo was providing our students the opportunity to observe and share feedback to help each other identify strengths as well as most importantly, how they can improve!