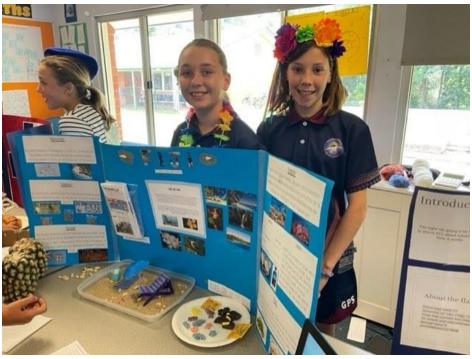

esafety.gov.au

Thank you to our Year 6 leaders who represented GPS at the recent Remembrance ceremony at the headland on November 11 2022.

Last week, students in Stage 3 took part in a Travel Expo where they shared their learning with peers from Years 5 and 6. They were asked to choose a 'lesser-known' country from around the world and persuade their classmates to visit. Students were excited to share their work, with many going above and beyond by wearing traditional clothing, sharing popular food and recreating famous monuments as miniature models. An important part of the Travel Expo was providing our students the opportunity to observe and share feedback to help each other identify strengths as well as most importantly, how they can improve!