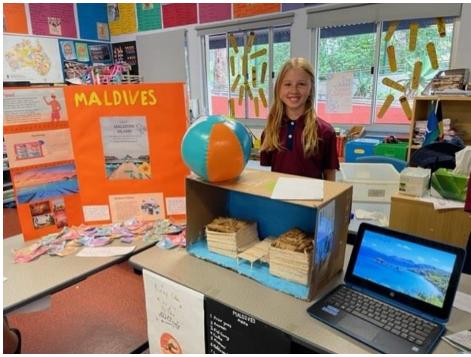

esafety.gov.au

Thank you to our Year 6 leaders who represented GPS at the recent Remembrance ceremony at the headland on November 11 2022.

Last week, students in Stage 3 took part in a Travel Expo where they shared their learning with peers from Years 5 and 6. They were asked to choose a 'lesser-known' country from around the world and persuade their classmates to visit. Students were excited to share their work, with many going above and beyond by wearing traditional clothing, sharing popular food and recreating famous monuments as miniature models. An important part of the Travel Expo was providing our students the opportunity to observe and share feedback to help each other identify strengths as well as most importantly, how they can improve!