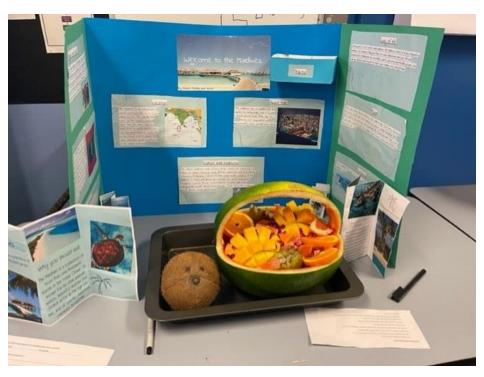

esafety.gov.au

Thank you to our Year 6 leaders who represented GPS at the recent Remembrance ceremony at the headland on November 11 2022.

Last week, students in Stage 3 took part in a Travel Expo where they shared their learning with peers from Years 5 and 6. They were asked to choose a 'lesser-known' country from around the world and persuade their classmates to visit. Students were excited to share their work, with many going above and beyond by wearing traditional clothing, sharing popular food and recreating famous monuments as miniature models. An important part of the Travel Expo was providing our students the opportunity to observe and share feedback to help each other identify strengths as well as most importantly, how they can improve!