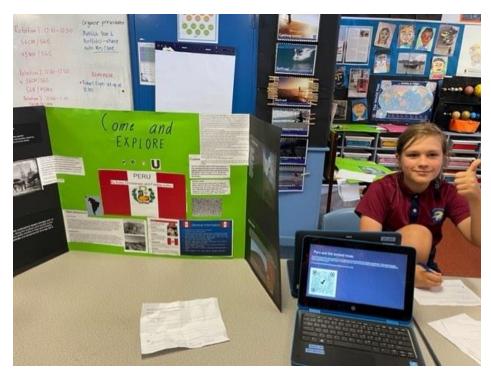

esafety.gov.au

Thank you to our Year 6 leaders who represented GPS at the recent Remembrance ceremony at the headland on November 11 2022.

Last week, students in Stage 3 took part in a Travel Expo where they shared their learning with peers from Years 5 and 6. They were asked to choose a 'lesser-known' country from around the world and persuade their classmates to visit. Students were excited to share their work, with many going above and beyond by wearing traditional clothing, sharing popular food and recreating famous monuments as miniature models. An important part of the Travel Expo was providing our students the opportunity to observe and share feedback to help each other identify strengths as well as most importantly, how they can improve!