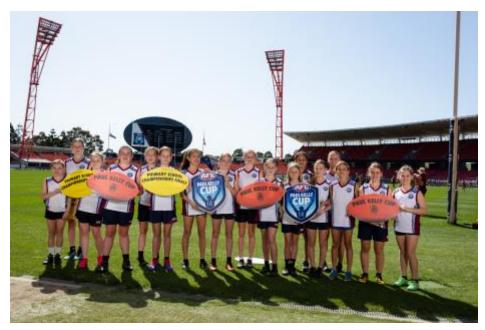

#### **AFL Paul Kelly Cup State Finals**

Now that the photos have been shared by NSW AFL, I am very proud to present our amazing AFL girls, who recently competed in the Paul Kelly Cup State Final —an amazing feat when you consider none of them are AFL players! The Paul Kelly Cup is the largest AFL primary school competition in New South Wales and the ACT. In this competition a pool of 400 teams from more than 50 local tournaments was gradually whittled down throughout the year to 12 girls' teams and 12 boys' teams for the State Finals. The girls had won two tournaments to get there and were Regional Finalists for the South Coast.

On a brilliant day of competition at the Giants Stadium in Sydney Olympic Park, Gerringong won two out of three games in their pool and missed out on the semi-final by one place, coming 5th in the state!

I would like to congratulate the girls on this wonderful achievement and thank the many parents and grandparents who travelled up on the day.

Mrs Miller