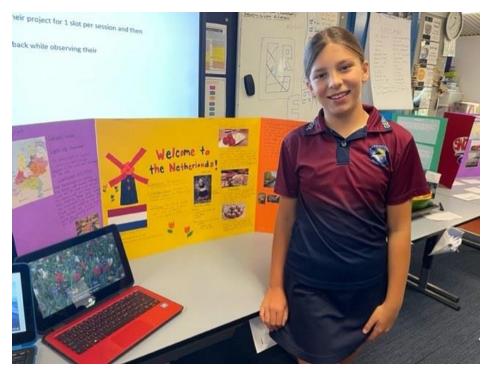

esafety.gov.au

Thank you to our Year 6 leaders who represented GPS at the recent Remembrance ceremony at the headland on November 11 2022.

Last week, students in Stage 3 took part in a Travel Expo where they shared their learning with peers from Years 5 and 6. They were asked to choose a 'lesser-known' country from around the world and persuade their classmates to visit. Students were excited to share their work, with many going above and beyond by wearing traditional clothing, sharing popular food and recreating famous monuments as miniature models. An important part of the Travel Expo was providing our students the opportunity to observe and share feedback to help each other identify strengths as well as most importantly, how they can improve!