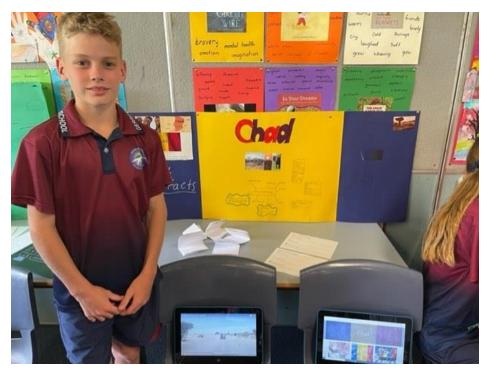

esafety.gov.au

Thank you to our Year 6 leaders who represented GPS at the recent Remembrance ceremony at the headland on November 11 2022.

Last week, students in Stage 3 took part in a Travel Expo where they shared their learning with peers from Years 5 and 6. They were asked to choose a 'lesser-known' country from around the world and persuade their classmates to visit. Students were excited to share their work, with many going above and beyond by wearing traditional clothing, sharing popular food and recreating famous monuments as miniature models. An important part of the Travel Expo was providing our students the opportunity to observe and share feedback to help each other identify strengths as well as most importantly, how they can improve!