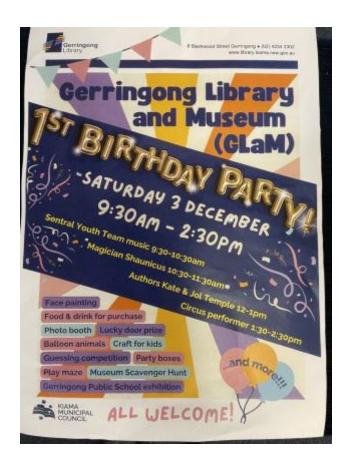

#### Gerringong Library and Museum

Gerringong Library and Museum are celebrating their 1st birthday on Saturday 3rd December. Our boys and girls have been busy drawing, painting and creating art works connected to books and stories. The c hildren's creative works will be exhibited in their gallery. It will be such a funday, so please put the date in your diary.