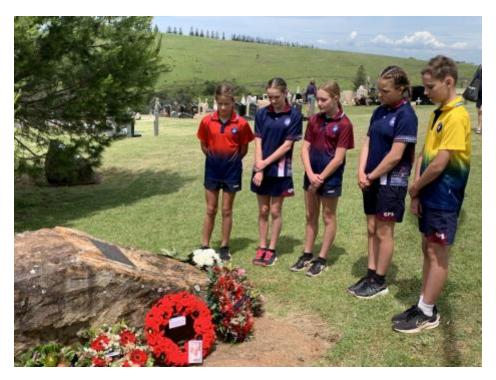

esafety.gov.au

Thank you to our Year 6 leaders who represented GPS at the recent Remembrance ceremony at the headland on November 11 2022.

Last week, students in Stage 3 took part in a Travel Expo where they shared their learning with peers from Years 5 and 6. They were asked to choose a 'lesser-known' country from around the world and persuade their classmates to visit. Students were excited to share their work, with many going above and beyond by wearing traditional clothing, sharing popular food and recreating famous monuments as miniature models. An important part of the Travel Expo was providing our students the opportunity to observe and share feedback to help each other identify strengths as well as most importantly, how they can improve!