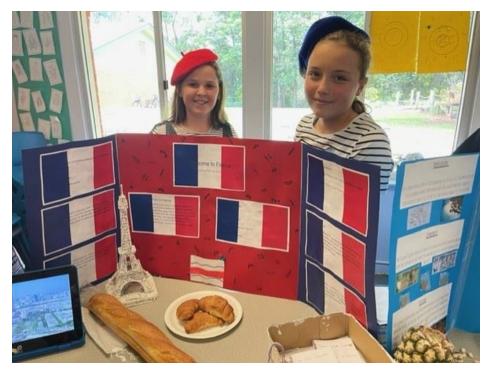

esafety.gov.au

Thank you to our Year 6 leaders who represented GPS at the recent Remembrance ceremony at the headland on November 11 2022.

Last week, students in Stage 3 took part in a Travel Expo where they shared their learning with peers from Years 5 and 6. They were asked to choose a 'lesser-known' country from around the world and persuade their classmates to visit. Students were excited to share their work, with many going above and beyond by wearing traditional clothing, sharing popular food and recreating famous monuments as miniature models. An important part of the Travel Expo was providing our students the opportunity to observe and share feedback to help each other identify strengths as well as most importantly, how they can improve!