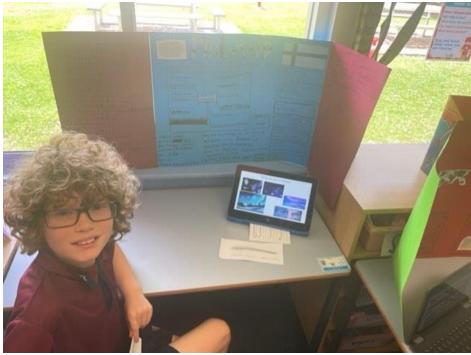

esafety.gov.au

Thank you to our Year 6 leaders who represented GPS at the recent Remembrance ceremony at the headland on November 11 2022.

Last week, students in Stage 3 took part in a Travel Expo where they shared their learning with peers from Years 5 and 6. They were asked to choose a 'lesser-known' country from around the world and persuade their classmates to visit. Students were excited to share their work, with many going above and beyond by wearing traditional clothing, sharing popular food and recreating famous monuments as miniature models. An important part of the Travel Expo was providing our students the opportunity to observe and share feedback to help each other identify strengths as well as most importantly, how they can improve!