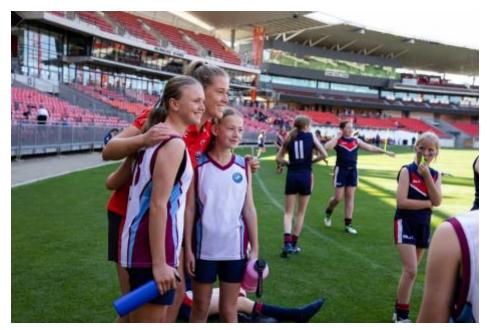

#### **AFL Paul Kelly Cup State Finals**

Now that the photos have been shared by NSW AFL, I am very proud to present our amazing AFL girls, who recently competed in the Paul Kelly Cup State Final —an amazing feat when you consider none of them are AFL players! The Paul Kelly Cup is the largest AFL primary school competition in New South Wales and the ACT. In this competition a pool of 400 teams from more than 50 local tournaments was gradually whittled down throughout the year to 12 girls' teams and 12 boys' teams for the State Finals. The girls had won two tournaments to get there and were Regional Finalists for the South Coast.

On a brilliant day of competition at the Giants Stadium in Sydney Olympic Park, Gerringong won two out of three games in their pool and missed out on the semi-final by one place, coming 5th in the state!

I would like to congratulate the girls on this wonderful achievement and thank the many parents and grandparents who travelled up on the day.

Mrs Miller