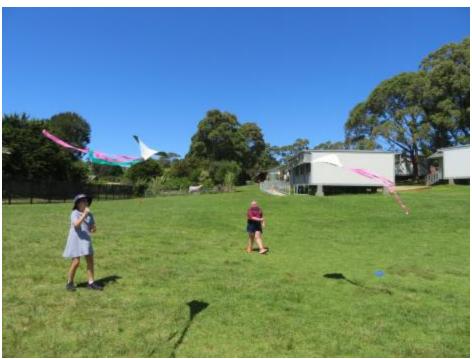

### **Dear Families**

It was so lovely to see so many students and their families up at Cronin Oval on Saturday the 12th, for the community Kite Festival. The kites looked so colourful up in the sky, and the student kites looked amazing and flew well. It was the perfect weather conditions for flying. The band Hot Potato were very entertaining and engaged all the families - a lot of fun had by all. Thank you for participating.