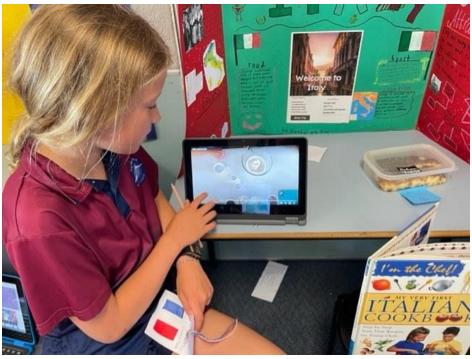

esafety.gov.au

Thank you to our Year 6 leaders who represented GPS at the recent Remembrance ceremony at the headland on November 11 2022.

Last week, students in Stage 3 took part in a Travel Expo where they shared their learning with peers from Years 5 and 6. They were asked to choose a 'lesser-known' country from around the world and persuade their classmates to visit. Students were excited to share their work, with many going above and beyond by wearing traditional clothing, sharing popular food and recreating famous monuments as miniature models. An important part of the Travel Expo was providing our students the opportunity to observe and share feedback to help each other identify strengths as well as most importantly, how they can improve!