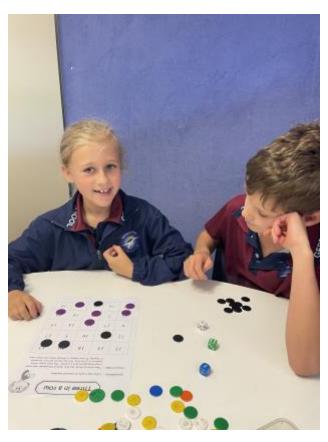

## **Maths Enrichment Program**

Kindergarten Maths Enrichment has been running this term and you can hear their brains whirring from the moon. They start each session with a brain warm up game. This focuses their minds and builds their relationship with their classmates. The students discuss their learning intention for the lesson then they get into fun activities and games where the students play each other, race the clock or practice the skill. After all that fun, Kindy discusses the different ways they worked out the answers with each other. Finally, Kindy discusses what they learnt in the day's lesson.

Kindergarten started the term with a focus on number 10 and how we can use the number combinations. Subtraction followed and learning about the 'difference' and all the strategies we can use

to subtract. We're partitioning numbers now and, as we head into the end of term, we're going to use this and our friends of 10 to work with 2 and 3 digit addition and subtraction. Welldone Kindergarten Enrichment students!

This semester, Mrs Coulston has been working with students in the numeracy hub. Students have made pleasing progress with number recognition and identification, grouping and counting items, addition and subtraction and understanding time. Students have gained a greater confidence in their numeracy abilities through the Targeted Numeracy Intervention Program. Well done to all students.