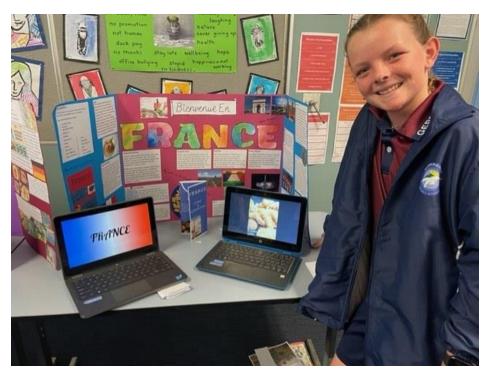

esafety.gov.au

Thank you to our Year 6 leaders who represented GPS at the recent Remembrance ceremony at the headland on November 11 2022.

Last week, students in Stage 3 took part in a Travel Expo where they shared their learning with peers from Years 5 and 6. They were asked to choose a 'lesser-known' country from around the world and persuade their classmates to visit. Students were excited to share their work, with many going above and beyond by wearing traditional clothing, sharing popular food and recreating famous monuments as miniature models. An important part of the Travel Expo was providing our students the opportunity to observe and share feedback to help each other identify strengths as well as most importantly, how they can improve!