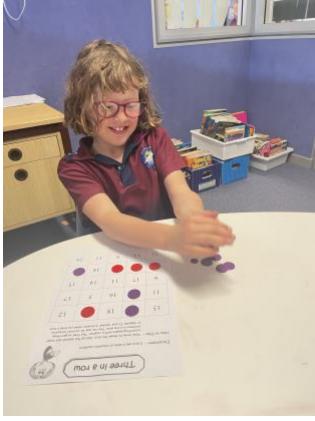

## **Maths Enrichment Program**

Kindergarten Maths Enrichment has been running this term and you can hear their brains whirring from the moon. They start each session with a brain warm up game. This focuses their minds and builds their relationship with their classmates. The students discuss their learning intention for the lesson then they get into fun activities and games where the students play each other, race the clock or practice the skill. After all that fun, Kindy discusses the different ways they worked out the answers with each other. Finally, Kindy discusses what they learnt in the day's lesson.

Kindergarten started the term with a focus on number 10 and how we can use the number combinations. Subtraction followed and learning about the 'difference' and all the strategies we can use

to subtract. We're partitioning numbers now and, as we head into the end of term, we're going to use this and our friends of 10 to work with 2 and 3 digit addition and subtraction. Welldone Kindergarten Enrichment students!

This semester, Mrs Coulston has been working with students in the numeracy hub. Students have made pleasing progress with number recognition and identification, grouping and counting items, addition and subtraction and understanding time. Students have gained a greater confidence in their numeracy abilities through the Targeted Numeracy Intervention Program. Well done to all students.