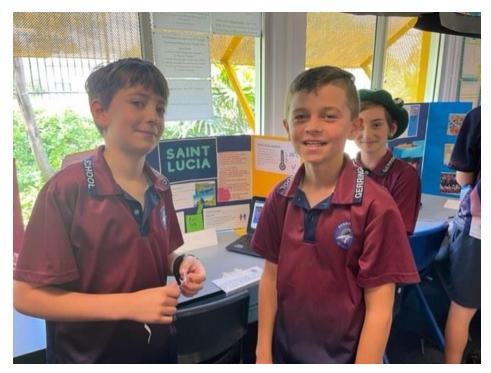

esafety.gov.au

Thank you to our Year 6 leaders who represented GPS at the recent Remembrance ceremony at the headland on November 11 2022.

Last week, students in Stage 3 took part in a Travel Expo where they shared their learning with peers from Years 5 and 6. They were asked to choose a 'lesser-known' country from around the world and persuade their classmates to visit. Students were excited to share their work, with many going above and beyond by wearing traditional clothing, sharing popular food and recreating famous monuments as miniature models. An important part of the Travel Expo was providing our students the opportunity to observe and share feedback to help each other identify strengths as well as most importantly, how they can improve!