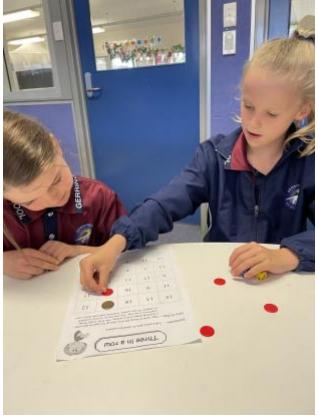

## **Maths Enrichment Program**

Kindergarten Maths Enrichment has been running this term and you can hear their brains whirring from the moon. They start each session with a brain warm up game. This focuses their minds and builds their relationship with their classmates. The students discuss their learning intention for the lesson then they get into fun activities and games where the students play each other, race the clock or practice the skill. After all that fun, Kindy discusses the different ways they worked out the answers with each other. Finally, Kindy discusses what they learnt in the day's lesson.

Kindergarten started the term with a focus on number 10 and how we can use the number combinations. Subtraction followed and learning about the 'difference' and all the strategies we can use

to subtract. We're partitioning numbers now and, as we head into the end of term, we're going to use this and our friends of 10 to work with 2 and 3 digit addition and subtraction. Welldone Kindergarten Enrichment students!

This semester, Mrs Coulston has been working with students in the numeracy hub. Students have made pleasing progress with number recognition and identification, grouping and counting items, addition and subtraction and understanding time. Students have gained a greater confidence in their numeracy abilities through the Targeted Numeracy Intervention Program. Well done to all students.