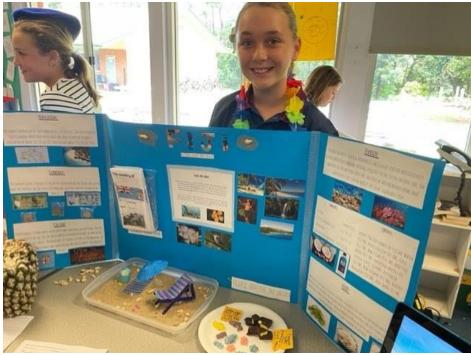

esafety.gov.au

Thank you to our Year 6 leaders who represented GPS at the recent Remembrance ceremony at the headland on November 11 2022.

Last week, students in Stage 3 took part in a Travel Expo where they shared their learning with peers from Years 5 and 6. They were asked to choose a 'lesser-known' country from around the world and persuade their classmates to visit. Students were excited to share their work, with many going above and beyond by wearing traditional clothing, sharing popular food and recreating famous monuments as miniature models. An important part of the Travel Expo was providing our students the opportunity to observe and share feedback to help each other identify strengths as well as most importantly, how they can improve!