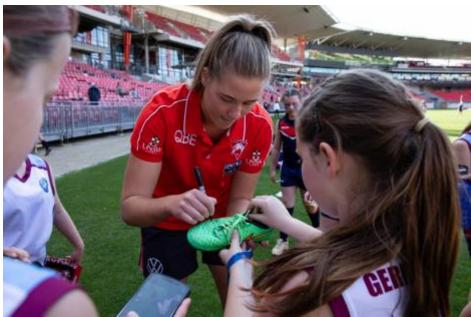

#### **AFL Paul Kelly Cup State Finals**

Now that the photos have been shared by NSW AFL, I am very proud to present our amazing AFL girls, who recently competed in the Paul Kelly Cup State Final —an amazing feat when you consider none of them are AFL players! The Paul Kelly Cup is the largest AFL primary school competition in New South Wales and the ACT. In this competition a pool of 400 teams from more than 50 local tournaments was gradually whittled down throughout the year to 12 girls' teams and 12 boys' teams for the State Finals. The girls had won two tournaments to get there and were Regional Finalists for the South Coast.

On a brilliant day of competition at the Giants Stadium in Sydney Olympic Park, Gerringong won two out of three games in their pool and missed out on the semi-final by one place, coming 5th in the state!

I would like to congratulate the girls on this wonderful achievement and thank the many parents and grandparents who travelled up on the day.

Mrs Miller