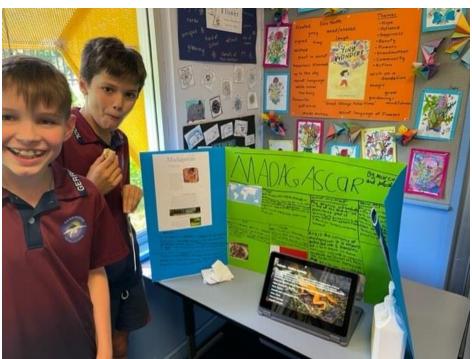

esafety.gov.au

Thank you to our Year 6 leaders who represented GPS at the recent Remembrance ceremony at the headland on November 11 2022.

Last week, students in Stage 3 took part in a Travel Expo where they shared their learning with peers from Years 5 and 6. They were asked to choose a 'lesser-known' country from around the world and persuade their classmates to visit. Students were excited to share their work, with many going above and beyond by wearing traditional clothing, sharing popular food and recreating famous monuments as miniature models. An important part of the Travel Expo was providing our students the opportunity to observe and share feedback to help each other identify strengths as well as most importantly, how they can improve!