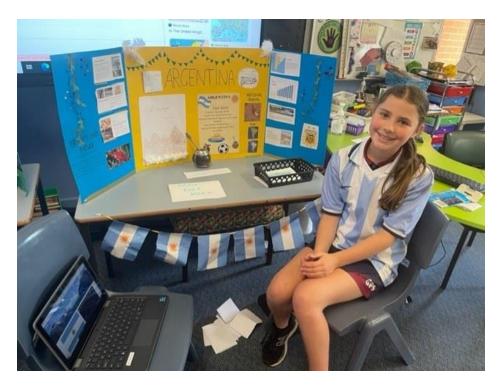

esafety.gov.au

Thank you to our Year 6 leaders who represented GPS at the recent Remembrance ceremony at the headland on November 11 2022.

Last week, students in Stage 3 took part in a Travel Expo where they shared their learning with peers from Years 5 and 6. They were asked to choose a 'lesser-known' country from around the world and persuade their classmates to visit. Students were excited to share their work, with many going above and beyond by wearing traditional clothing, sharing popular food and recreating famous monuments as miniature models. An important part of the Travel Expo was providing our students the opportunity to observe and share feedback to help each other identify strengths as well as most importantly, how they can improve!