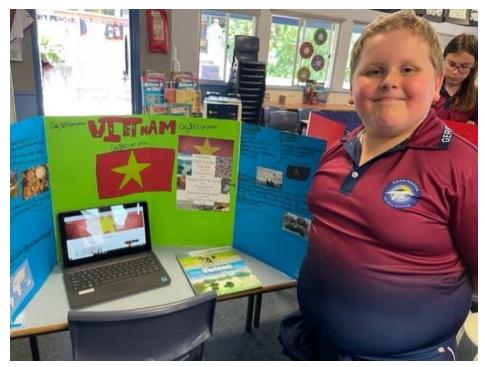

esafety.gov.au

Thank you to our Year 6 leaders who represented GPS at the recent Remembrance ceremony at the headland on November 11 2022.

Last week, students in Stage 3 took part in a Travel Expo where they shared their learning with peers from Years 5 and 6. They were asked to choose a 'lesser-known' country from around the world and persuade their classmates to visit. Students were excited to share their work, with many going above and beyond by wearing traditional clothing, sharing popular food and recreating famous monuments as miniature models. An important part of the Travel Expo was providing our students the opportunity to observe and share feedback to help each other identify strengths as well as most importantly, how they can improve!