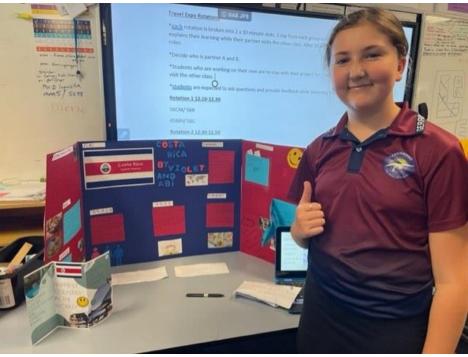

esafety.gov.au

Thank you to our Year 6 leaders who represented GPS at the recent Remembrance ceremony at the headland on November 11 2022.

Last week, students in Stage 3 took part in a Travel Expo where they shared their learning with peers from Years 5 and 6. They were asked to choose a 'lesser-known' country from around the world and persuade their classmates to visit. Students were excited to share their work, with many going above and beyond by wearing traditional clothing, sharing popular food and recreating famous monuments as miniature models. An important part of the Travel Expo was providing our students the opportunity to observe and share feedback to help each other identify strengths as well as most importantly, how they can improve!