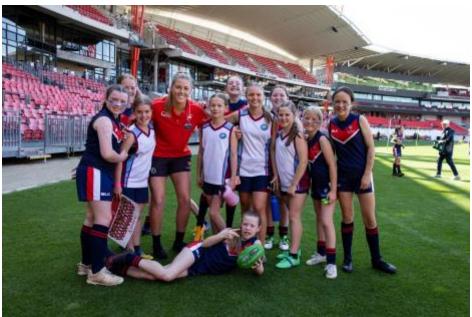

#### **AFL Paul Kelly Cup State Finals**

Now that the photos have been shared by NSW AFL, I am very proud to present our amazing AFL girls, who recently competed in the Paul Kelly Cup State Final —an amazing feat when you consider none of them are AFL players! The Paul Kelly Cup is the largest AFL primary school competition in New South Wales and the ACT. In this competition a pool of 400 teams from more than 50 local tournaments was gradually whittled down throughout the year to 12 girls' teams and 12 boys' teams for the State Finals. The girls had won two tournaments to get there and were Regional Finalists for the South Coast.

On a brilliant day of competition at the Giants Stadium in Sydney Olympic Park, Gerringong won two out of three games in their pool and missed out on the semi-final by one place, coming 5th in the state!

I would like to congratulate the girls on this wonderful achievement and thank the many parents and grandparents who travelled up on the day.

Mrs Miller