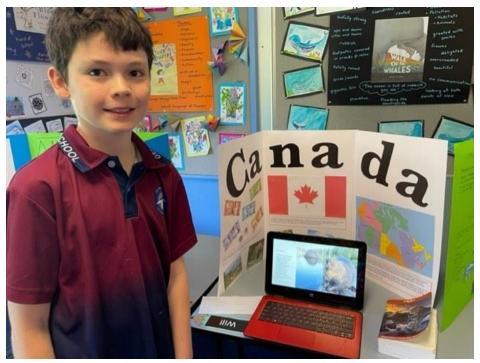

esafety.gov.au

Thank you to our Year 6 leaders who represented GPS at the recent Remembrance ceremony at the headland on November 11 2022.

Last week, students in Stage 3 took part in a Travel Expo where they shared their learning with peers from Years 5 and 6. They were asked to choose a 'lesser-known' country from around the world and persuade their classmates to visit. Students were excited to share their work, with many going above and beyond by wearing traditional clothing, sharing popular food and recreating famous monuments as miniature models. An important part of the Travel Expo was providing our students the opportunity to observe and share feedback to help each other identify strengths as well as most importantly, how they can improve!