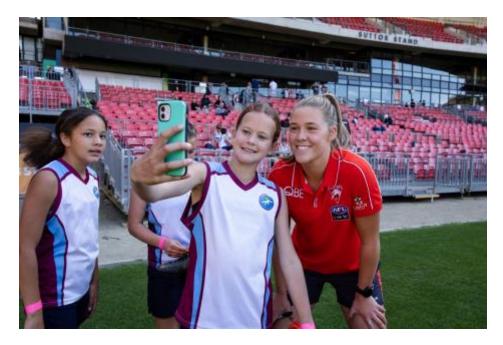

#### **AFL Paul Kelly Cup State Finals**

Now that the photos have been shared by NSW AFL, I am very proud to present our amazing AFL girls, who recently competed in the Paul Kelly Cup State Final —an amazing feat when you consider none of them are AFL players! The Paul Kelly Cup is the largest AFL primary school competition in New South Wales and the ACT. In this competition a pool of 400 teams from more than 50 local tournaments was gradually whittled down throughout the year to 12 girls' teams and 12 boys' teams for the State Finals. The girls had won two tournaments to get there and were Regional Finalists for the South Coast.

On a brilliant day of competition at the Giants Stadium in Sydney Olympic Park, Gerringong won two out of three games in their pool and missed out on the semi-final by one place, coming 5th in the state!

I would like to congratulate the girls on this wonderful achievement and thank the many parents and grandparents who travelled up on the day.

Mrs Miller