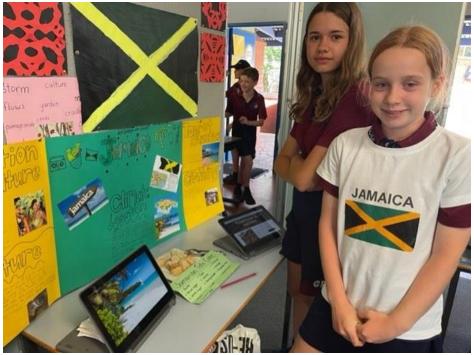

esafety.gov.au

Thank you to our Year 6 leaders who represented GPS at the recent Remembrance ceremony at the headland on November 11 2022.

Last week, students in Stage 3 took part in a Travel Expo where they shared their learning with peers from Years 5 and 6. They were asked to choose a 'lesser-known' country from around the world and persuade their classmates to visit. Students were excited to share their work, with many going above and beyond by wearing traditional clothing, sharing popular food and recreating famous monuments as miniature models. An important part of the Travel Expo was providing our students the opportunity to observe and share feedback to help each other identify strengths as well as most importantly, how they can improve!