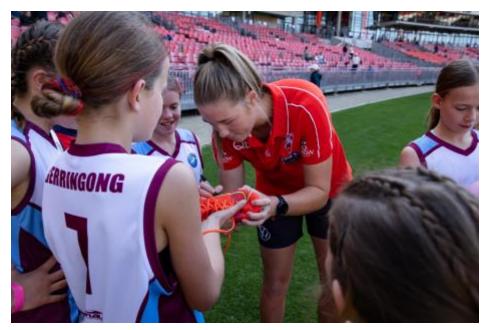

#### **AFL Paul Kelly Cup State Finals**

Now that the photos have been shared by NSW AFL, I am very proud to present our amazing AFL girls, who recently competed in the Paul Kelly Cup State Final —an amazing feat when you consider none of them are AFL players! The Paul Kelly Cup is the largest AFL primary school competition in New South Wales and the ACT. In this competition a pool of 400 teams from more than 50 local tournaments was gradually whittled down throughout the year to 12 girls' teams and 12 boys' teams for the State Finals. The girls had won two tournaments to get there and were Regional Finalists for the South Coast.

On a brilliant day of competition at the Giants Stadium in Sydney Olympic Park, Gerringong won two out of three games in their pool and missed out on the semi-final by one place, coming 5th in the state!

I would like to congratulate the girls on this wonderful achievement and thank the many parents and grandparents who travelled up on the day.

Mrs Miller