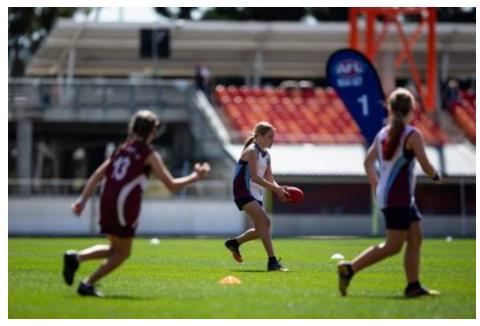

#### **AFL Paul Kelly Cup State Finals**

Now that the photos have been shared by NSW AFL, I am very proud to present our amazing AFL girls, who recently competed in the Paul Kelly Cup State Final —an amazing feat when you consider none of them are AFL players! The Paul Kelly Cup is the largest AFL primary school competition in New South Wales and the ACT. In this competition a pool of 400 teams from more than 50 local tournaments was gradually whittled down throughout the year to 12 girls' teams and 12 boys' teams for the State Finals. The girls had won two tournaments to get there and were Regional Finalists for the South Coast.

On a brilliant day of competition at the Giants Stadium in Sydney Olympic Park, Gerringong won two out of three games in their pool and missed out on the semi-final by one place, coming 5th in the state!

I would like to congratulate the girls on this wonderful achievement and thank the many parents and grandparents who travelled up on the day.

Mrs Miller