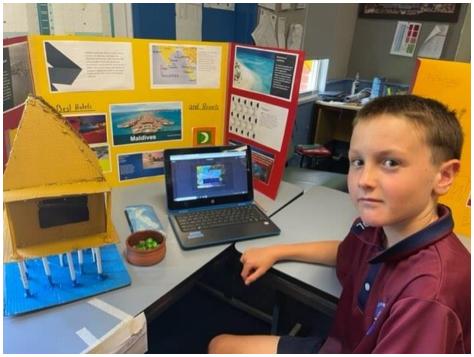

esafety.gov.au

Thank you to our Year 6 leaders who represented GPS at the recent Remembrance ceremony at the headland on November 11 2022.

Last week, students in Stage 3 took part in a Travel Expo where they shared their learning with peers from Years 5 and 6. They were asked to choose a 'lesser-known' country from around the world and persuade their classmates to visit. Students were excited to share their work, with many going above and beyond by wearing traditional clothing, sharing popular food and recreating famous monuments as miniature models. An important part of the Travel Expo was providing our students the opportunity to observe and share feedback to help each other identify strengths as well as most importantly, how they can improve!