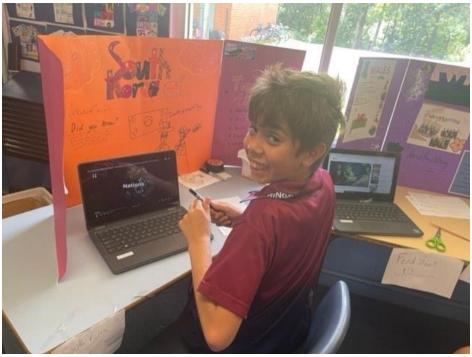

esafety.gov.au

Thank you to our Year 6 leaders who represented GPS at the recent Remembrance ceremony at the headland on November 11 2022.

Last week, students in Stage 3 took part in a Travel Expo where they shared their learning with peers from Years 5 and 6. They were asked to choose a 'lesser-known' country from around the world and persuade their classmates to visit. Students were excited to share their work, with many going above and beyond by wearing traditional clothing, sharing popular food and recreating famous monuments as miniature models. An important part of the Travel Expo was providing our students the opportunity to observe and share feedback to help each other identify strengths as well as most importantly, how they can improve!