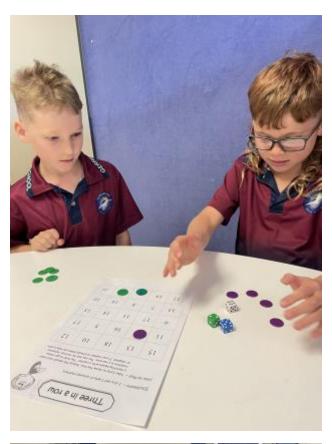

## **Maths Enrichment Program**

Kindergarten Maths Enrichment has been running this term and you can hear their brains whirring from the moon. They start each session with a brain warm up game. This focuses their minds and builds their relationship with their classmates. The students discuss their learning intention for the lesson then they get into fun activities and games where the students play each other, race the clock or practice the skill. After all that fun, Kindy discusses the different ways they worked out the answers with each other. Finally, Kindy discusses what they learnt in the day's lesson.

Kindergarten started the term with a focus on number 10 and how we can use the number combinations. Subtraction followed and learning about the 'difference' and all the strategies we can use

to subtract. We're partitioning numbers now and, as we head into the end of term, we're going to use this and our friends of 10 to work with 2 and 3 digit addition and subtraction. Welldone Kindergarten Enrichment students!

This semester, Mrs Coulston has been working with students in the numeracy hub. Students have made pleasing progress with number recognition and identification, grouping and counting items, addition and subtraction and understanding time. Students have gained a greater confidence in their numeracy abilities through the Targeted Numeracy Intervention Program. Well done to all students.