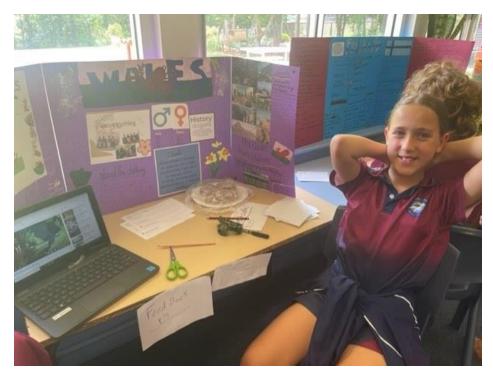

esafety.gov.au

Thank you to our Year 6 leaders who represented GPS at the recent Remembrance ceremony at the headland on November 11 2022.

Last week, students in Stage 3 took part in a Travel Expo where they shared their learning with peers from Years 5 and 6. They were asked to choose a 'lesser-known' country from around the world and persuade their classmates to visit. Students were excited to share their work, with many going above and beyond by wearing traditional clothing, sharing popular food and recreating famous monuments as miniature models. An important part of the Travel Expo was providing our students the opportunity to observe and share feedback to help each other identify strengths as well as most importantly, how they can improve!