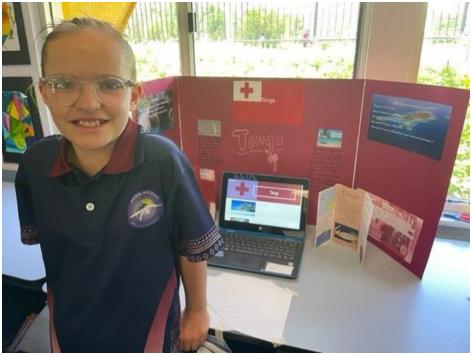

esafety.gov.au

Thank you to our Year 6 leaders who represented GPS at the recent Remembrance ceremony at the headland on November 11 2022.

Last week, students in Stage 3 took part in a Travel Expo where they shared their learning with peers from Years 5 and 6. They were asked to choose a 'lesser-known' country from around the world and persuade their classmates to visit. Students were excited to share their work, with many going above and beyond by wearing traditional clothing, sharing popular food and recreating famous monuments as miniature models. An important part of the Travel Expo was providing our students the opportunity to observe and share feedback to help each other identify strengths as well as most importantly, how they can improve!