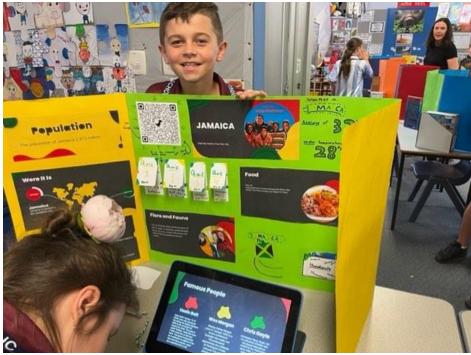

esafety.gov.au

Thank you to our Year 6 leaders who represented GPS at the recent Remembrance ceremony at the headland on November 11 2022.

Last week, students in Stage 3 took part in a Travel Expo where they shared their learning with peers from Years 5 and 6. They were asked to choose a 'lesser-known' country from around the world and persuade their classmates to visit. Students were excited to share their work, with many going above and beyond by wearing traditional clothing, sharing popular food and recreating famous monuments as miniature models. An important part of the Travel Expo was providing our students the opportunity to observe and share feedback to help each other identify strengths as well as most importantly, how they can improve!