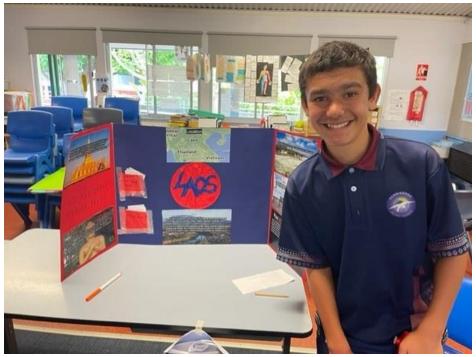

esafety.gov.au

Thank you to our Year 6 leaders who represented GPS at the recent Remembrance ceremony at the headland on November 11 2022.

Last week, students in Stage 3 took part in a Travel Expo where they shared their learning with peers from Years 5 and 6. They were asked to choose a 'lesser-known' country from around the world and persuade their classmates to visit. Students were excited to share their work, with many going above and beyond by wearing traditional clothing, sharing popular food and recreating famous monuments as miniature models. An important part of the Travel Expo was providing our students the opportunity to observe and share feedback to help each other identify strengths as well as most importantly, how they can improve!