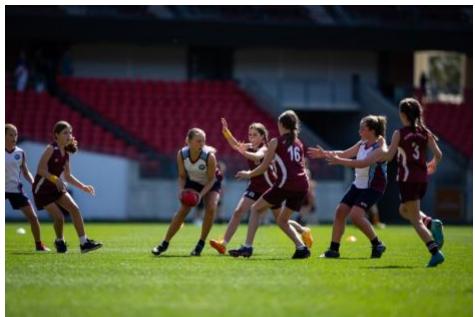

#### **AFL Paul Kelly Cup State Finals**

Now that the photos have been shared by NSW AFL, I am very proud to present our amazing AFL girls, who recently competed in the Paul Kelly Cup State Final —an amazing feat when you consider none of them are AFL players! The Paul Kelly Cup is the largest AFL primary school competition in New South Wales and the ACT. In this competition a pool of 400 teams from more than 50 local tournaments was gradually whittled down throughout the year to 12 girls' teams and 12 boys' teams for the State Finals. The girls had won two tournaments to get there and were Regional Finalists for the South Coast.

On a brilliant day of competition at the Giants Stadium in Sydney Olympic Park, Gerringong won two out of three games in their pool and missed out on the semi-final by one place, coming 5th in the state!

I would like to congratulate the girls on this wonderful achievement and thank the many parents and grandparents who travelled up on the day.

Mrs Miller