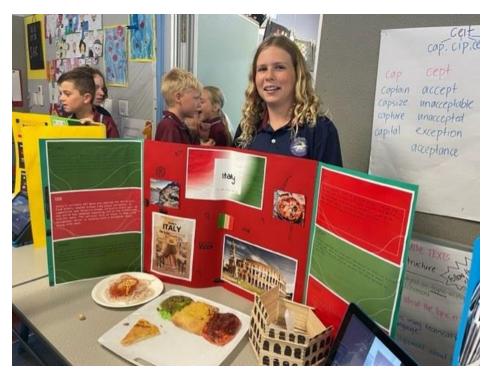

esafety.gov.au

Thank you to our Year 6 leaders who represented GPS at the recent Remembrance ceremony at the headland on November 11 2022.

Last week, students in Stage 3 took part in a Travel Expo where they shared their learning with peers from Years 5 and 6. They were asked to choose a 'lesser-known' country from around the world and persuade their classmates to visit. Students were excited to share their work, with many going above and beyond by wearing traditional clothing, sharing popular food and recreating famous monuments as miniature models. An important part of the Travel Expo was providing our students the opportunity to observe and share feedback to help each other identify strengths as well as most importantly, how they can improve!