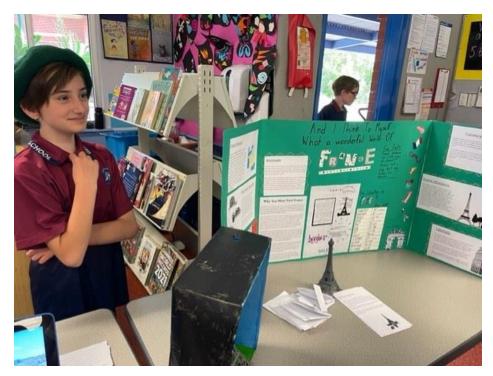

esafety.gov.au

Thank you to our Year 6 leaders who represented GPS at the recent Remembrance ceremony at the headland on November 11 2022.

Last week, students in Stage 3 took part in a Travel Expo where they shared their learning with peers from Years 5 and 6. They were asked to choose a 'lesser-known' country from around the world and persuade their classmates to visit. Students were excited to share their work, with many going above and beyond by wearing traditional clothing, sharing popular food and recreating famous monuments as miniature models. An important part of the Travel Expo was providing our students the opportunity to observe and share feedback to help each other identify strengths as well as most importantly, how they can improve!