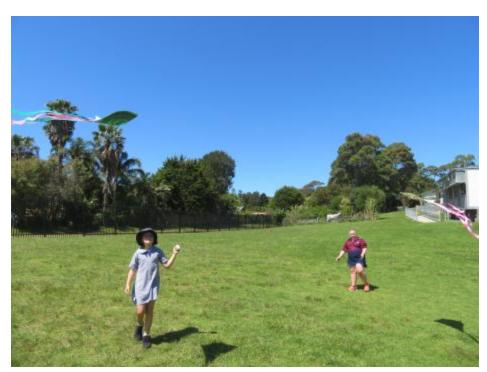

### **Dear Families**

It was so lovely to see so many students and their families up at Cronin Oval on Saturday the 12th, for the community Kite Festival. The kites looked so colourful up in the sky, and the student kites looked amazing and flew well. It was the perfect weather conditions for flying. The band Hot Potato were very entertaining and engaged all the families - a lot of fun had by all. Thank you for participating.