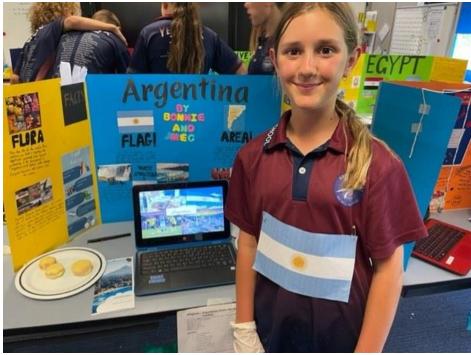

esafety.gov.au

Thank you to our Year 6 leaders who represented GPS at the recent Remembrance ceremony at the headland on November 11 2022.

Last week, students in Stage 3 took part in a Travel Expo where they shared their learning with peers from Years 5 and 6. They were asked to choose a 'lesser-known' country from around the world and persuade their classmates to visit. Students were excited to share their work, with many going above and beyond by wearing traditional clothing, sharing popular food and recreating famous monuments as miniature models. An important part of the Travel Expo was providing our students the opportunity to observe and share feedback to help each other identify strengths as well as most importantly, how they can improve!