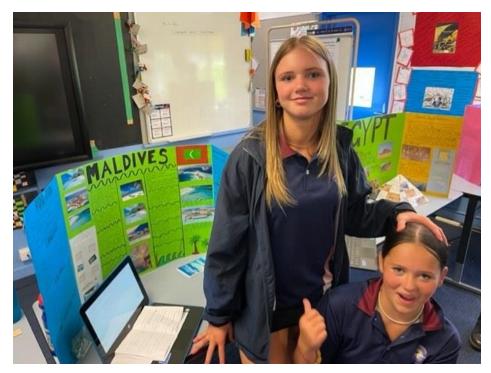

esafety.gov.au

Thank you to our Year 6 leaders who represented GPS at the recent Remembrance ceremony at the headland on November 11 2022.

Last week, students in Stage 3 took part in a Travel Expo where they shared their learning with peers from Years 5 and 6. They were asked to choose a 'lesser-known' country from around the world and persuade their classmates to visit. Students were excited to share their work, with many going above and beyond by wearing traditional clothing, sharing popular food and recreating famous monuments as miniature models. An important part of the Travel Expo was providing our students the opportunity to observe and share feedback to help each other identify strengths as well as most importantly, how they can improve!