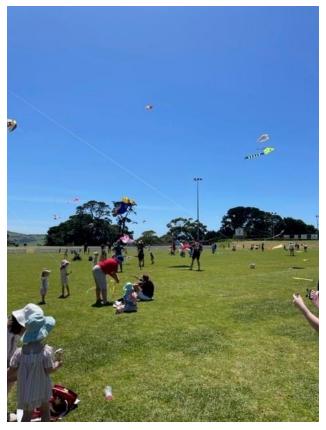

### **Dear Families**

It was so lovely to see so many students and their families up at Cronin Oval on Saturday the 12th, for the community Kite Festival. The kites looked so colourful up in the sky, and the student kites looked amazing and flew well. It was the perfect weather conditions for flying. The band Hot Potato were very entertaining and engaged all the families - a lot of fun had by all. Thank you for participating.