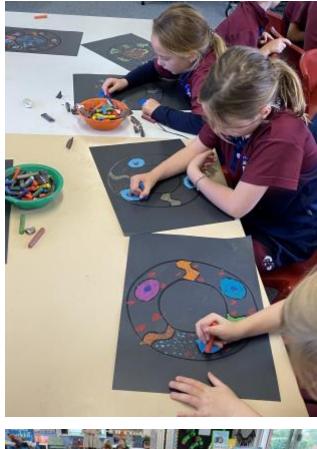

Last Wednesday we had a fabulous day celebrating NAIDOC week. All students participated in many fun activities such as Storytime and Sand Creations, Bush Tucker Scavenger Hunt, Aboriginal Traditional games, baking Johnny Cakes and art activities. Please have a look at our photos.