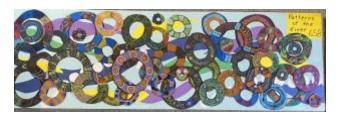

Last Wednesday we had a fabulous day celebrating NAIDOC week. All students participated in many fun activities such as Storytime and Sand Creations, Bush Tucker Scavenger Hunt, Aboriginal Traditional games, baking Johnny Cakes and art activities. Please have a look at our photos.