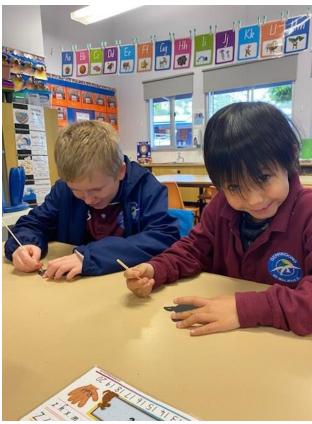

Last Wednesday we had a fabulous day celebrating NAIDOC week. All students participated in many fun activities such as Storytime and Sand Creations, Bush Tucker Scavenger Hunt, Aboriginal Traditional games, baking Johnny Cakes and art activities. Please have a look at our photos.