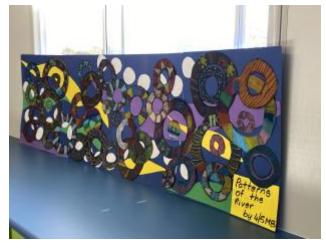

Last Wednesday we had a fabulous day celebrating NAIDOC week. All students participated in many fun activities such as Storytime and Sand Creations, Bush Tucker Scavenger Hunt, Aboriginal Traditional games, baking Johnny Cakes and art activities. Please have a look at our photos.