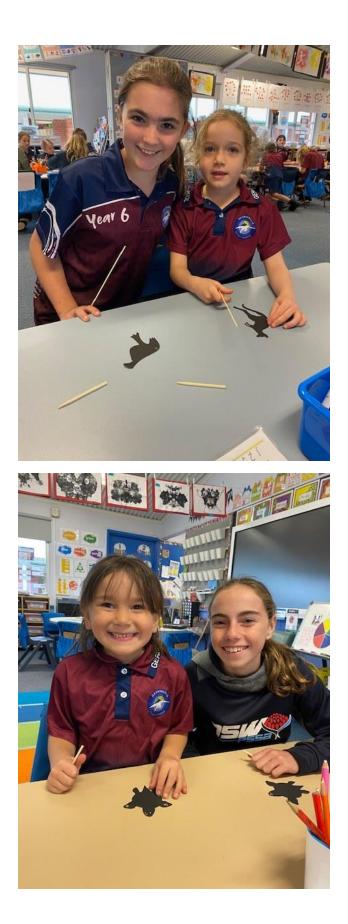

Last Wednesday we had a fabulous day celebrating NAIDOC week. All students participated in many fun activities such as Storytime and Sand Creations, Bush Tucker Scavenger Hunt, Aboriginal Traditional games, baking Johnny Cakes and art activities. Please have a look at our photos.