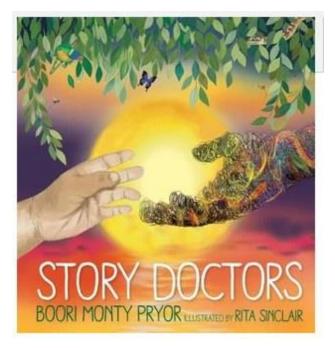

Increasingly, Aboriginal people worry about Country. Just like author Boori Monty Pryor. Who wrote this book called Story Doctor. He talks about how he is worried for Country and he talks about healing from Country. Each class read the book with their teachers.