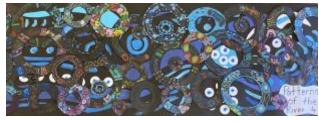

Last Wednesday we had a fabulous day celebrating NAIDOC week. All students participated in many fun activities such as Storytime and Sand Creations, Bush Tucker Scavenger Hunt, Aboriginal Traditional games, baking Johnny Cakes and art activities. Please have a look at our photos.