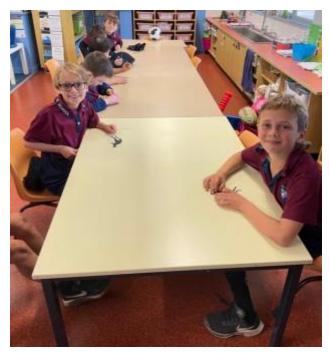

Last Wednesday we had a fabulous day celebrating NAIDOC week. All students participated in many fun activities such as Storytime and Sand Creations, Bush Tucker Scavenger Hunt, Aboriginal Traditional games, baking Johnny Cakes and art activities. Please have a look at our photos.