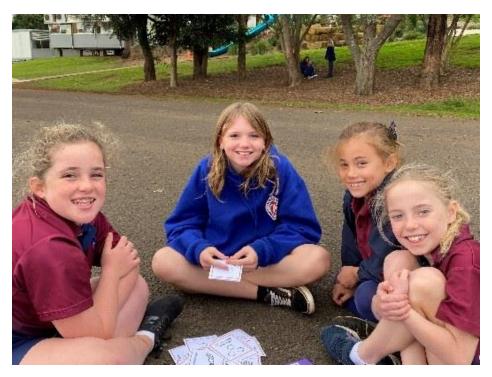

Last Wednesday we had a fabulous day celebrating NAIDOC week. All students participated in many fun activities such as Storytime and Sand Creations, Bush Tucker Scavenger Hunt, Aboriginal Traditional games, baking Johnny Cakes and art activities. Please have a look at our photos.