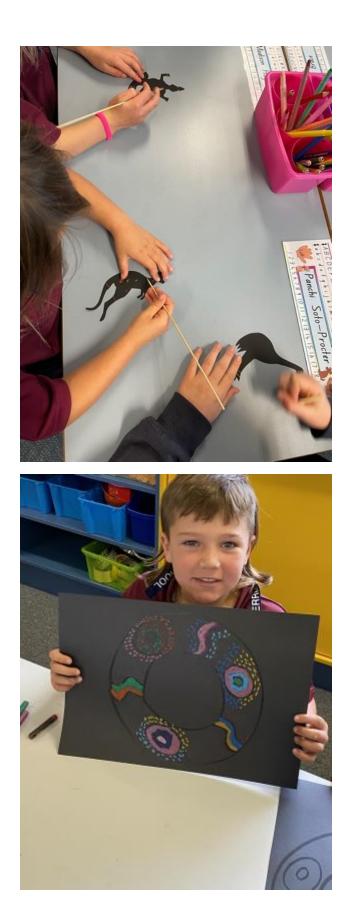

Last Wednesday we had a fabulous day celebrating NAIDOC week. All students participated in many fun activities such as Storytime and Sand Creations, Bush Tucker Scavenger Hunt, Aboriginal Traditional games, baking Johnny Cakes and art activities. Please have a look at our photos.

#### This years NAIDOC theme was Heal Country. The students learnt that :

When Aboriginal people talk about Country it is spoken of like a person. Country is like family, kinship, law, lore, ceremony, traditions, and language. For Aboriginal and Torres Strait Islander people it has been this way since the dawn of time. Through their languages and songs, Aboriginal people speak to Country; through their ceremonies and traditions they sing to -and celebrate Country – and Country speaks to them.