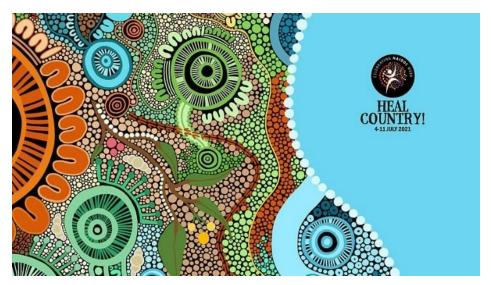

The 2021 National NAIDOC Poster, 'Care for Country' was designed by Gubbi Gubbi artist Maggie-Jean Douglas.

Using the 2021 NAIDOC Week theme, <u>Heal Country!</u>, as inspiration; 'Care for Country'

is a bright and vibrant artwork which explores how Country has cared for and healed

First Nations people spiritually, physically, emotionally, socially and culturally.

The artwork includes communities, people, animals and bush medicines spread over dscapes of red dirt, green grass, bush land and coastal areas to tell the story of the many ways Country can and has healed them throughout their lives and journeys.