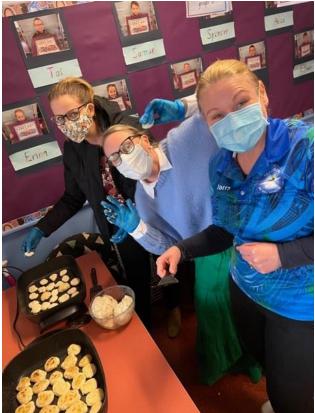

Last Wednesday we had a fabulous day celebrating NAIDOC week. All students participated in many fun activities such as Storytime and Sand Creations, Bush Tucker Scavenger Hunt, Aboriginal Traditional games, baking Johnny Cakes and art activities. Please have a look at our photos.