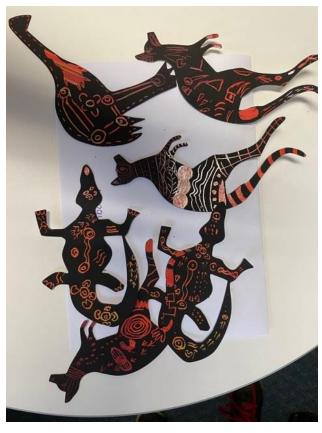

Last Wednesday we had a fabulous day celebrating NAIDOC week. All students participated in many fun activities such as Storytime and Sand Creations, Bush Tucker Scavenger Hunt, Aboriginal Traditional games, baking Johnny Cakes and art activities. Please have a look at our photos.

#### This years NAIDOC theme was Heal Country. The students learnt that :

When Aboriginal people talk about Country it is spoken of like a person. Country is like family, kinship, law, lore, ceremony, traditions, and language. For Aboriginal and Torres Strait Islander people it has been this way since the dawn of time. Through their languages and songs, Aboriginal people speak to Country; through their ceremonies and traditions they sing to -and celebrate Country – and Country speaks to them.