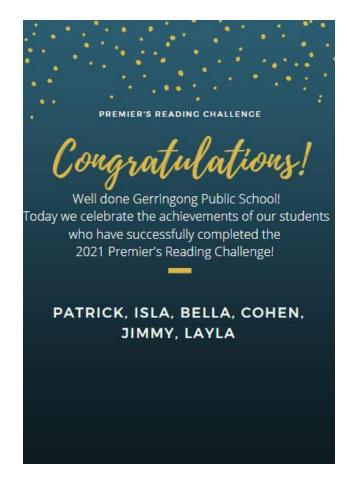

#### Premier's Reading Challenge

Congratulations to our latest students who have successfully completed the 2021 Premier's Reading Challenge. We now have 135 students who have successfully completed the challenge. Our infants classes are logging their final books during our library lessons over the next few weeks.