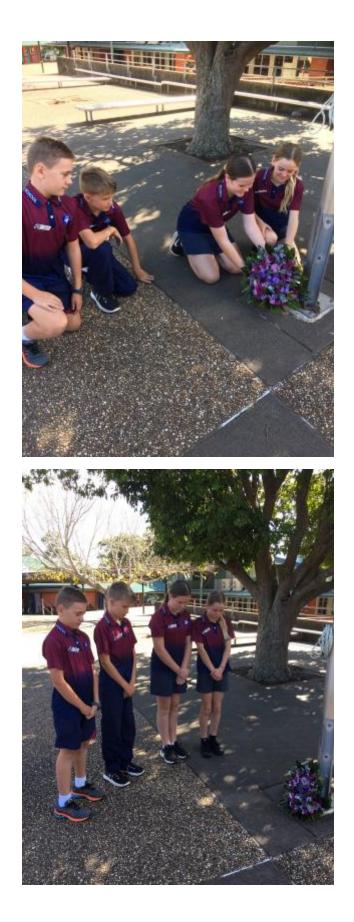

It was lovely to see our school leaders represent Gerringong PS so well at the ANZAC Day dawn service. I thoroughly enjoyed listening to their prayers- well done leaders. Also thank you to the choir who sang the National Anthem at the 11am service.

# ANZAC Day Service

Thank you to our Student Leadership Team for representing our school at the Dawn Service on Sunday. The experience is always an emotional one. I would also love to thank the students and Mrs Coulston and Ms Kellert who volunteered their time to sing the National Anthem at the Gerringong Bowling Club ceremony. It is always wonderful to watch our staff and students support the community. Finally, a thank you to 2K for performing at the school ANZAC Service last Friday. Students from K-2 commemorated ANZAC Day with a lovely service remembering those that fought to preserve our freedom.