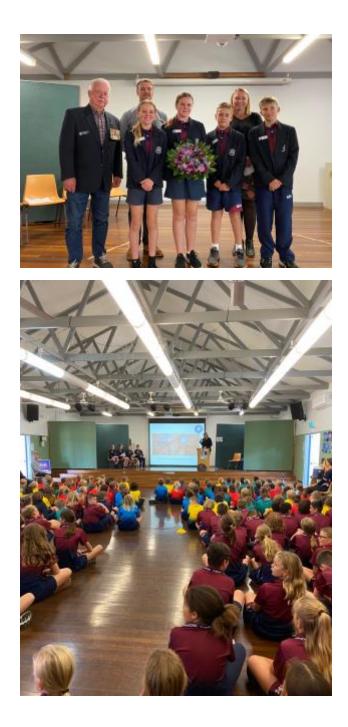

It was lovely to see our school leaders represent Gerringong PS so well at the ANZAC Day dawn service. I thoroughly enjoyed listening to their prayers- well done leaders. Also thank you to the choir who sang the National Anthem at the 11am service.

# ANZAC Day Service

Thank you to our Student Leadership Team for representing our school at the Dawn Service on Sunday. The experience is always an emotional one. I would also love to thank the students and Mrs Coulston and Ms Kellert who volunteered their time to sing the National Anthem at the Gerringong Bowling Club ceremony. It is always wonderful to watch our staff and students support the community. Finally, a thank you to 2K for performing at the school ANZAC Service last Friday. Students from K-2 commemorated ANZAC Day with a lovely service remembering those that fought to preserve our freedom.